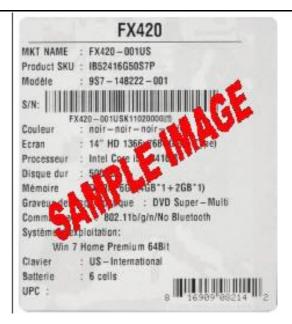

All the items must be postmarked within 21 days of purchase.

Please see UPC & Serial Number Barcode example below.

- 4. Please keep a copy of all submission materials for your records.
- 5. You may check your rebate status any time at http://msi.4myrebate.com.